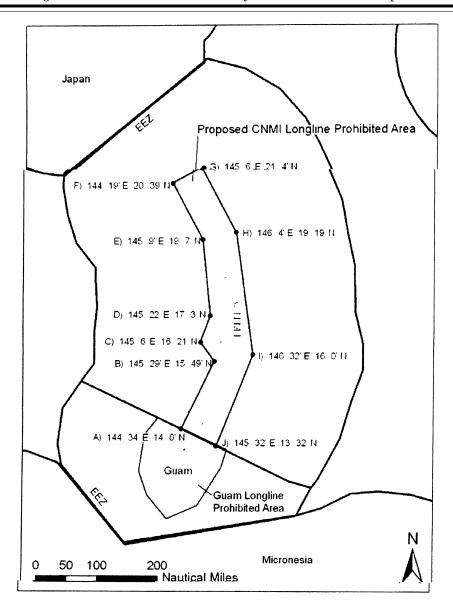

ed into 50 CFR 665.806. The proposed purse seine and CNMI longline prohibited areas would also be added to that section.

As described above, the Council's approach under Amendment 2 is precautionary. NMFS notes that no U.S. purse seine catches have been recorded from the EEZ surrounding the CNMI, and no U.S. purse seine catches have been recorded from the EEZ surrounding Guam since 1980. NMFS also notes that there is only limited longline activity currently being conducted out of the Mariana Archipelago, Accordingly, NMFS specifically invites public comments addressing whether the action is "necessary and appropriate" according to MSA 303(a)(1) to accomplish its identified conservation and management objectives, and the state of the science supporting the action.

BILLING CODE 3510-22-P



Figure 1. U.S. EEZ around the Mariana Archipelago, existing Guam longline prohibited area, and proposed CNMI longline prohibited area.

BILLING CODE 3510-22-C

### Classification

Pursuant to section 304(b)(1)(A) of the Magnuson-Stevens Act, the NMFS Assistant Administrator has determined that this proposed rule is consistent with the FEP, other provisions of the Magnuson-Stevens Act, and other applicable laws, subject to further consideration after public comment.

The Chief Counsel for Regulation of the Department of Commerce certified to the Chief Counsel for Advocacy of the Small Business Administration that this proposed rule, if adopted, would not have a significant economic impact on a substantial number of small entities. The analysis follows:

'This rule would prohibit purse sei