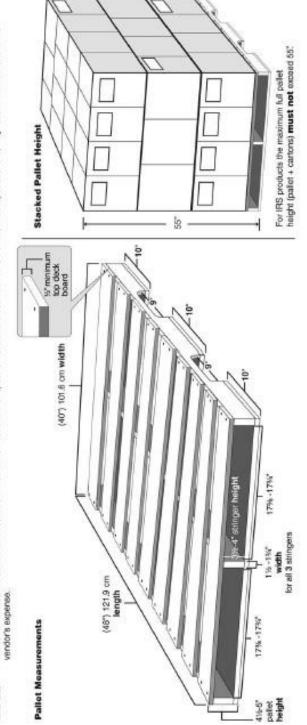

45*                                                                      |                         |                |     |  |  |

Form 6153 (Rev. 3-2006)

Catalog Number 62724N

Department of Treasury - Internal Revenue Service

RESET







# **Exhibit C**

# IRS Pallet Specifications

All shipments delivered to the National Distribution Center (NDC), must conform to the specifications outlined in this document. To ensure shipments are 100% compliant and received by the NDC, please reference Publication 4803 and any relating information outlined in the work contract specifications. Non-conformance to the specifications of this document, the standards described in Publication 4803 and or specific instructions outlined in the work contract specifications, may result in corrections at the







Document 12321 (Rex. 1-2013). Catalog Number 47403N. Department of the Treasury. Internal Revenue Service. publish no.irs.gov