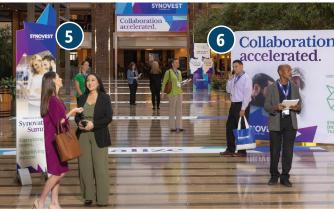

- 1 Specialty graphics and decals for elevators, walls, floors and more
- Poster prints, mounted posters, photo posters, canvas prints, architectural prints and more
- 3 Die-cut window decals available in permanent or removable materials
- Temporary to long-term floor graphics on vinyl or aluminum
- 5 Stationary banners
- Banners suitable for indoor and/or outdoor use such as mesh, vinyl, fabric, retractable, tripod and more Other signs that get big messages to customers include metal, corrugated plastic, A-frame, PVC and styrene