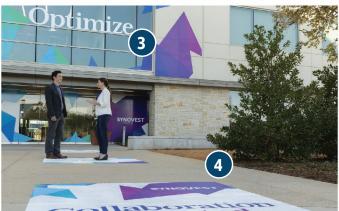

- 1 Specialty graphics and decals for elevators, walls, floors and more
- Poster prints, mounted posters, photo posters, canvas prints, architectural prints and more
- 3 Die-cut window decals available in permanent or removable materials
- Temporary to long-term floor graphics on vinyl or aluminum
- 5 Stationary banners
- Banners suitable for indoor and/or outdoor use such as mesh, vinyl, fabric, retractable, tripod and more Other signs that get big messages to customers include metal, corrugated plastic, A-frame, PVC and styrene