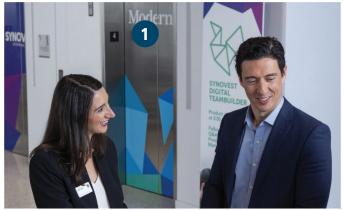

- 1 Specialty graphics and decals for elevators, walls, floors and more
- Poster prints, mounted posters, photo posters, canvas prints, architectural prints and more
- 3 Die-cut window decals available in permanent or removable materials
- Temporary to long-term floor graphics on vinyl or aluminum
- 5 Stationary banners
- Banners suitable for indoor and/or outdoor use such as mesh, vinyl, fabric, retractable, tripod and more Other signs that get big messages to customers include metal, corrugated plastic, A-frame, PVC and styrene