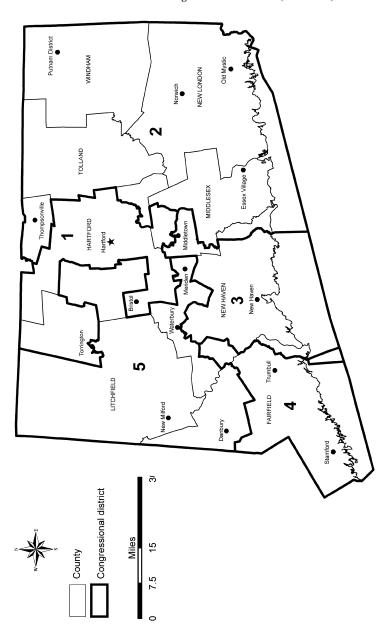

# CONNECTICUT—Congressional Districts—(5 Districts)

DELAWARE—Congressional District—(1 District At Large)