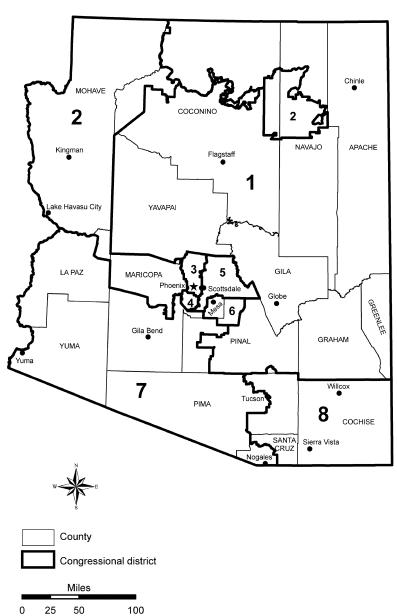

CONGRESSIONAL DISTRICT MAPS

## Congressional Directory

### ALABAMA—Congressional Districts—(7 Districts)



ALASKA—Congressional District—(1 District At Large)



## Congressional Directory

### ARIZONA—Congressional Districts—(8 Districts)



### ARKANSAS—Congressional Districts—(4 Districts)



### **CALIFORNIA—Congressional Districts—(53 Districts)**



## COLORADO—Congressional Districts—(7 Districts)



# CONNECTICUT—Congressional Districts—(5 Districts)



DELAWARE—Congressional District—(1 District At Large)



## FLORIDA—Congressional Districts—(25 Districts)





### **GEORGIA—Congressional Districts—(13 Districts)**







## HAWAII—Congressional Districts—(2 Districts)







IDAHO—Congressional Districts—(2 Districts)



### ILLINOIS—Congressional Districts—(19 Districts)



### INDIANA—Congressional Districts—(9 Districts)



IOWA—Congressional Districts—(5 Districts)



### KANSAS—Congressional Districts—(4 Districts)



## **KENTUCKY—Congressional Districts—(6 Districts)**



## LOUISIANA—Congressional Districts