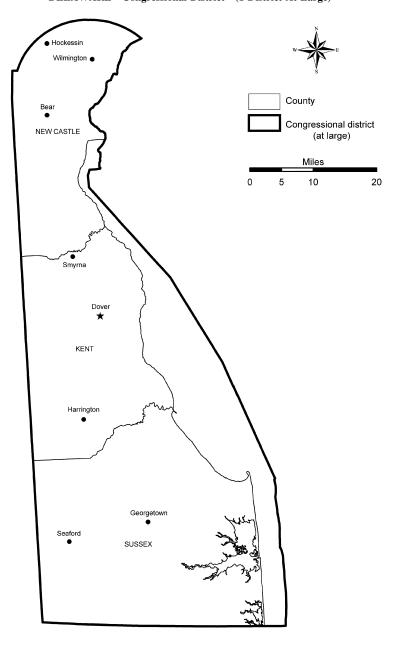

# CONNECTICUT—Congressional Districts—(5 Districts)

DELAWARE—Congressional District—(1 District At Large)