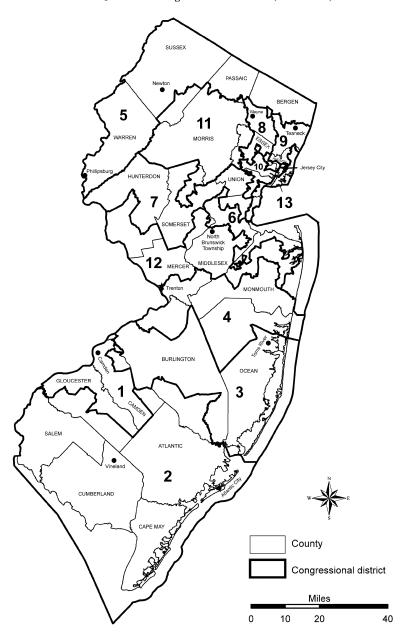

## NEW HAMPSHIRE—Congressional Districts—(2 Districts)

NEW JERSEY—Congressional Districts—(13 Districts)