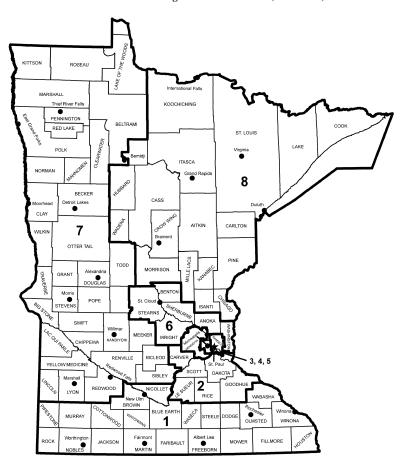

### MINNESOTA—Congressional Districts—(8 Districts)

Count

Congressional district

Miles
0 25 50 100