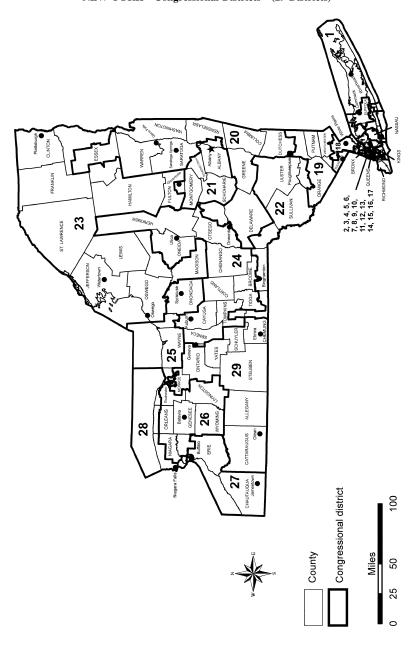

# WEST VIRGINIA—Congressional Districts—(3 Districts)

County

Congressional district

Miles 0 25 50 100