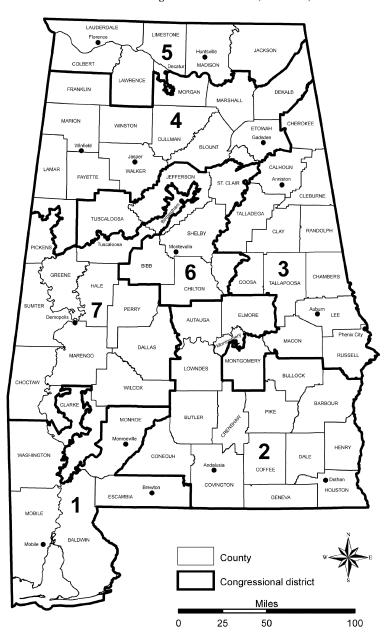

### ALABAMA—Congressional Districts—(7 Districts)

ALASKA—Congressional District—(1 District At Large)