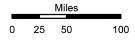

### NEW MEXICO—Congressional Districts—(3 Districts)

County

Congressional district

NEW YORK—Congressional Districts—(29 Districts)