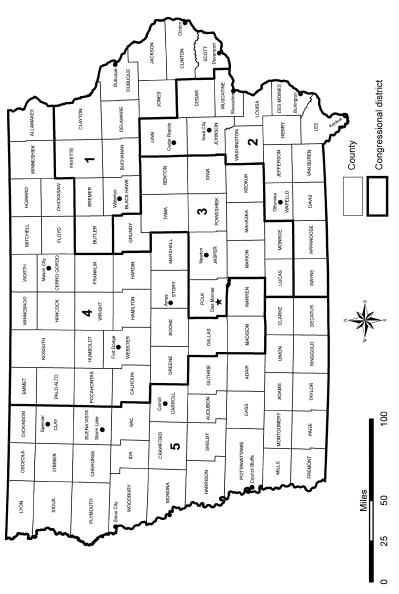

### INDIANA—Congressional Districts—(9 Districts)

IOWA—Congressional Districts—(5 Districts)