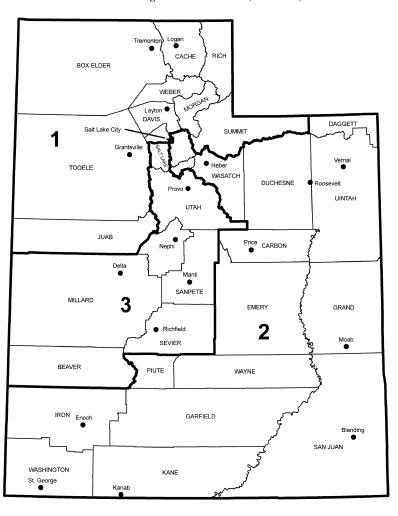

### SOUTH DAKOTA—Congressional District—(1 District At Large)

TENNESSEE—Congressional Districts—(9 Districts)

TEXAS—Congressional Districts—(32 Districts)

**UTAH—Congressional Districts—(3 Districts)** 

**VERMONT—Congressional District—(1 District At Large)** 