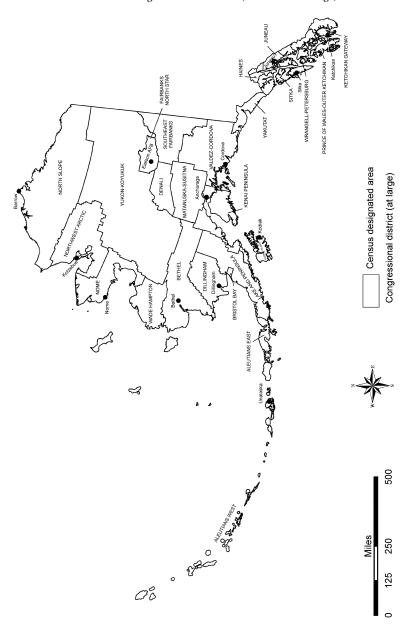

### ALABAMA—Congressional Districts—(7 Districts)

ALASKA—Congressional District—(1 District At Large)