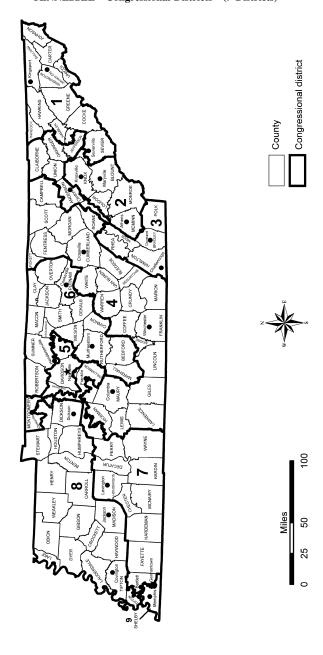

### ALABAMA—Congressional Districts—(7 Districts)

ALASKA—Congressional District—(1 District At Large)