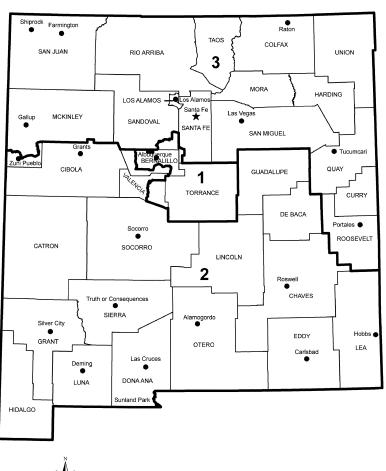

### NEW MEXICO—Congressional Districts—(3 Districts)

County

Congressional district

NEW YORK—Congressional Districts—(29 Districts)