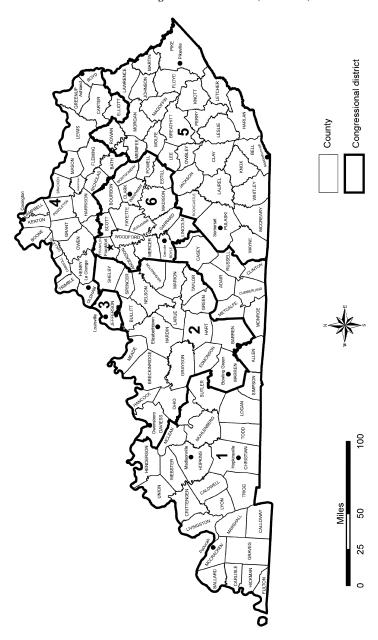

ongressional Districts—(8 Districts)



### ARKANSAS—Congressional Districts—(4 Districts)



### **CALIFORNIA—Congressional Districts—(53 Districts)**



## COLORADO—Congressional Districts—(7 Districts)



# CONNECTICUT—Congressional Districts—(5 Districts)



DELAWARE—Congressional District—(1 District At Large)



## FLORIDA—Congressional Districts—(25 Districts)





### **GEORGIA—Congressional Districts—(13 Districts)**







## HAWAII—Congressional Districts—(2 Districts)







IDAHO—Congressional Districts—(2 Districts)



### ILLINOIS—Congressional Districts—(19 Districts)



### INDIANA—Congressional Districts—(9 Districts)



IOWA—Congressional Districts—(5 Districts)



### KANSAS—Congressional Districts—(4 Districts)



## **KENTUCKY—Congressional Districts—(6 Districts)**



## LOUISIANA—Congressional Districts—(7 Districts)



### MAINE—Congressional Districts—(2 Districts)



MARYLAND—Congressional Districts—(8 Districts)



## MASSACHUSETTS—Congressional Districts—(10 Districts)



## MICHIGAN—Congressional Districts—(15 Districts)



### MINNESOTA—Congressional Districts—(8 Districts)





Count

Congressional district

Miles
0 25 50 100

### MISSISSIPPI—Congressional Districts—(4 Districts)



## MISSOURI—Congressional Districts—(9 Districts)





## MONTANA—Congressional District—(1 District At Large)



NEBRASKA—Congressional Districts—(3 Districts)



NEVADA—Congressional Districts—(3 Districts)



## NEW HAMPSHIRE—Congressional Districts—(2 Districts)



NEW JERSEY—Congressional Districts—(13 Districts)



### NEW MEXICO—Congressional Districts—(3 D