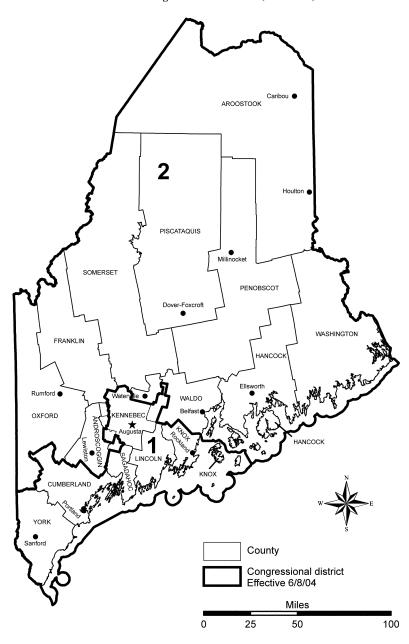

### MAINE—Congressional Districts—(2 Districts)

MARYLAND—Congressional Districts—(8 Districts)