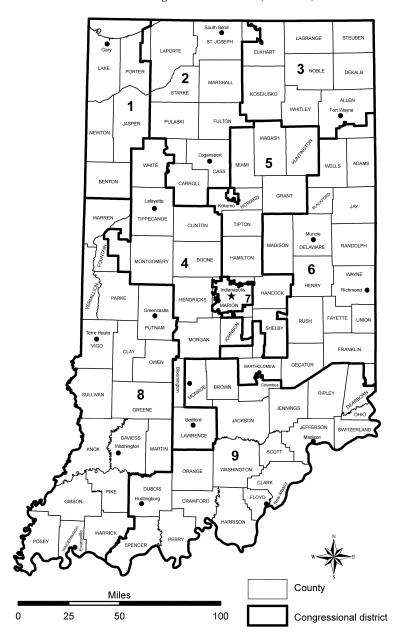

### INDIANA—Congressional Districts—(9 Districts)

IOWA—Congressional Districts—(5 Districts)