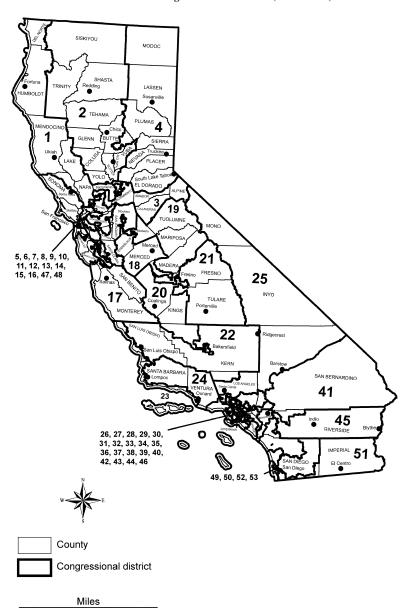

CONGRESSIONAL DISTRICT MAPS

## Congressional Directory

### ALABAMA—Congressional Districts—(7 Districts)



ALASKA—Congressional District—(1 District At Large)



## Congressional Directory

### ARIZONA—Congressional Districts—(8 Districts)



### ARKANSAS—Congressional Districts—(4 Districts)



### **CALIFORNIA—Congressional Districts—(53 Districts)**



## COLORADO—Congressional Districts—(7 Districts)



# CONNECTICUT—Congressional Districts—(5 Districts)



DELAWARE—Congressional District—(1 District At Large)



## FLORIDA—Congressional Districts—(25 Districts)





### **GEORGIA—Congressional Districts—(13 Districts)**







## HAWAII—Congressional Districts—(2 Districts)







IDAHO—Congressional Districts—(2 Districts)



### ILLINOIS—Congressional Districts—(19 Districts)



### INDIANA—Congressional Districts—(9 Districts)



IOWA—Congressional Districts—(5 Districts)



### KANSAS—Congressional Districts—(4 Districts)



## **KENTUCKY—Congressional Districts—(6 Districts)**



## LOUISIANA—Congressional Districts—(7 Districts)



### MAINE—Congressional Districts—(2 Districts)



MARYLAND—Congressional Districts—(8 Districts)