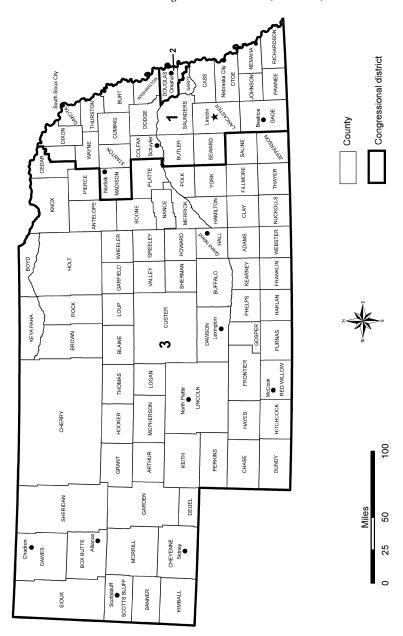

## MONTANA—Congressional District—(1 District At Large)

NEBRASKA—Congressional Districts—(3 Districts)

NEVADA—Congressional Districts—(3 Districts)