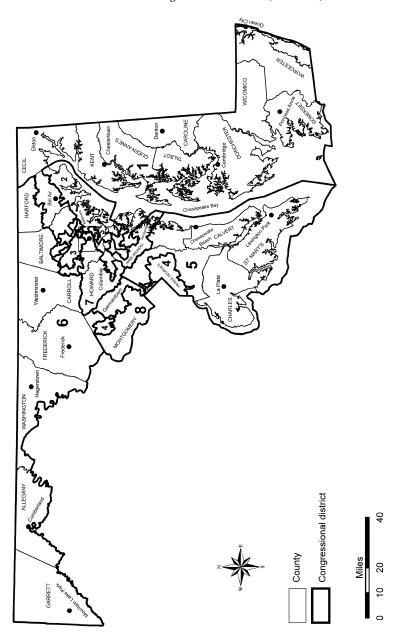

### MAINE—Congressional Districts—(2 Districts)

MARYLAND—Congressional Districts—(8 Districts)