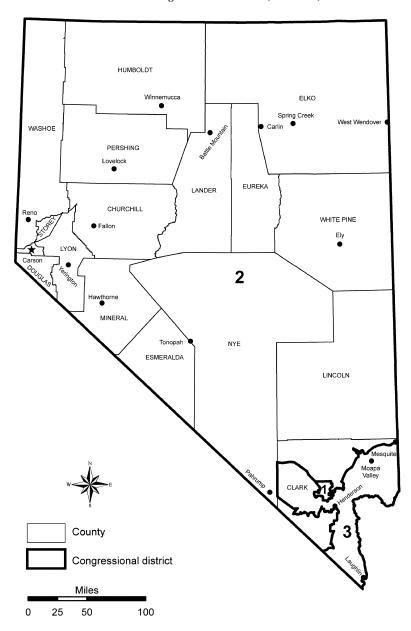

## MONTANA—Congressional District—(1 District At Large)

NEBRASKA—Congressional Districts—(3 Districts)

NEVADA—Congressional Districts—(3 Districts)