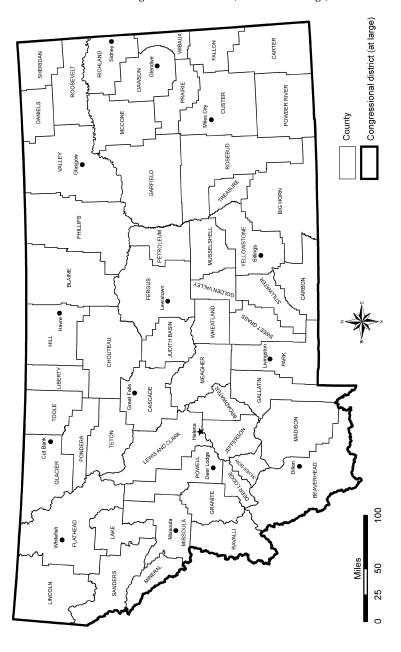

## MONTANA—Congressional District—(1 District At Large)

NEBRASKA—Congressional Districts—(3 Districts)

NEVADA—Congressional Districts—(3 Districts)