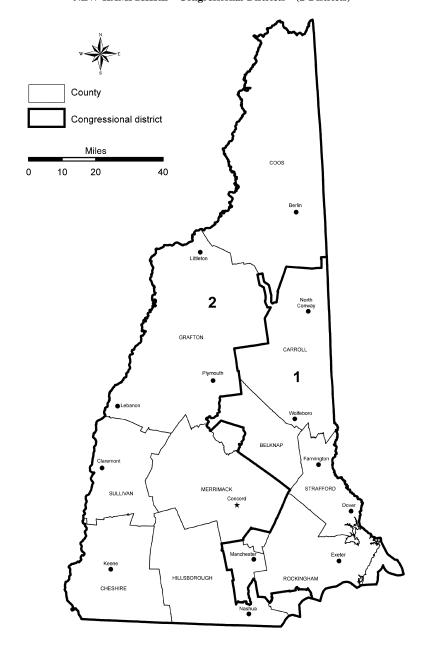

## NEW HAMPSHIRE—Congressional Districts—(2 Districts)

NEW JERSEY—Congressional Districts—(13 Districts)