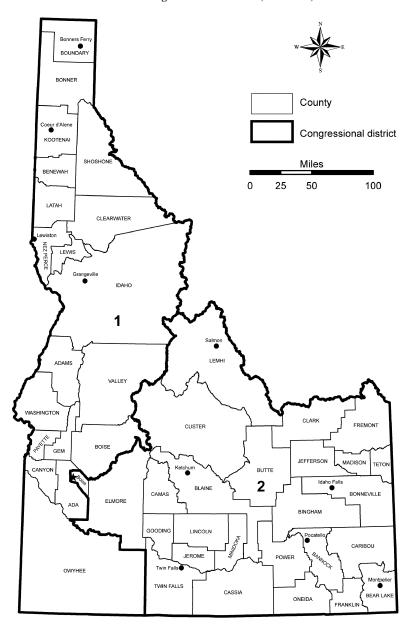

## HAWAII—Congressional Districts—(2 Districts)

IDAHO—Congressional Districts—(2 Districts)