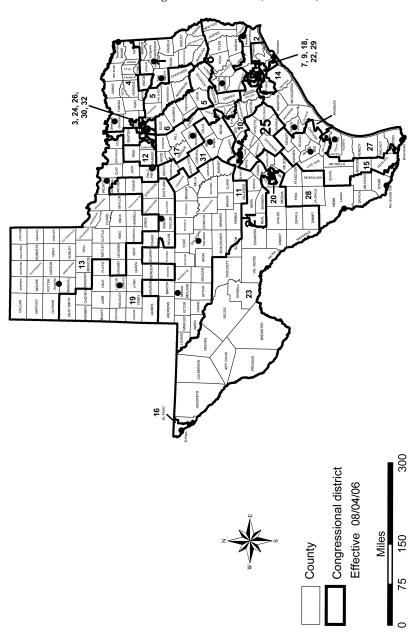

### SOUTH DAKOTA—Congressional District—(1 District At Large)

TENNESSEE—Congressional Districts—(9 Districts)

TEXAS—Congressional Districts—(32 Districts)

**UTAH—Congressional Districts—(3 Districts)** 

**VERMONT—Congressional District—(1 District At Large)** 