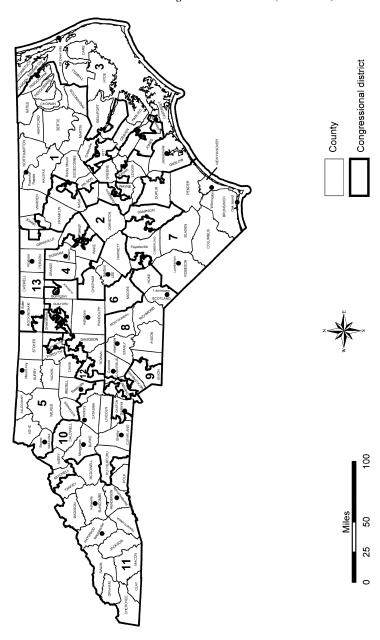

### MINNESOTA—Congressional Districts—(8 Districts)

Count

Congressional district

Miles
0 25 50 100