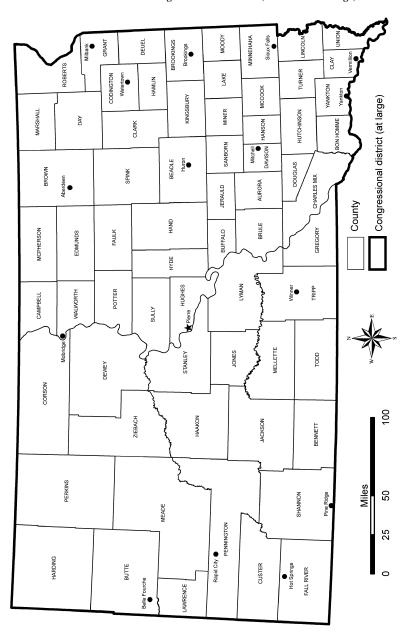

### SOUTH DAKOTA—Congressional District—(1 District At Large)

TENNESSEE—Congressional Districts—(9 Districts)

TEXAS—Congressional Districts—(32 Districts)

**UTAH—Congressional Districts—(3 Districts)** 

**VERMONT—Congressional District—(1 District At Large)** 