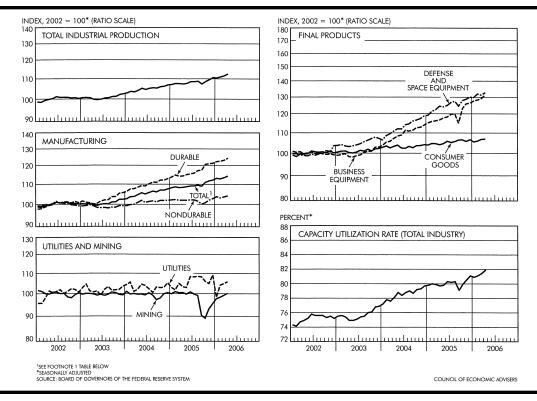

## INDUSTRIAL PRODUCTION AND CAPACITY UTILIZATION

Industrial production and capacity utilization rose in April.

[Monthly data seasonally adjusted]

|                                                              |                                                                              | Total industrial production <sup>1</sup>                                          |                                                  |                                                                   | Industry production indexes, 2002=100                                             |                                                                                    |                                                                                    |                                                                                    |                                                                                     |                                                                                  | Capacity utilization<br>rate                                                 |                                                                              |
|--------------------------------------------------------------|------------------------------------------------------------------------------|-----------------------------------------------------------------------------------|--------------------------------------------------|-------------------------------------------------------------------|-----------------------------------------------------------------------------------|------------------------------------------------------------------------------------|------------------------------------------------------------------------------------|------------------------------------------------------------------------------------|-------------------------------------------------------------------------------------|----------------------------------------------------------------------------------|------------------------------------------------------------------------------|------------------------------------------------------------------------------|
| Period                                                       | Index,<br>2002=100                                                           | Percent change <sup>2</sup>                                                       |                                                  | Manufacturing                                                     |                                                                                   |                                                                                    |                                                                                    |                                                                                    |                                                                                     | (output as percent<br>of capacity) <sup>1</sup>                                  |                                                                              |                                                                              |
|                                                              |                                                                              | From<br>preced-<br>ing<br>month                                                   | From<br>year<br>earlier                          | Total <sup>1</sup>                                                | Durable                                                                           | Non-<br>durable                                                                    | Other<br>(non-<br>NAICS) <sup>1</sup>                                              | Mining                                                                             | Utilities                                                                           | Total<br>industry                                                                | Total<br>manufac-<br>turing                                                  |                                                                              |
| 1997<br>1998<br>1999<br>2000<br>2001<br>2002<br>2003<br>2004 |                                                                              | 83.6<br>89.7<br>94.9<br>99.3<br>103.5<br>99.9<br>100.0<br>100.6<br>104.7<br>108.2 |                                                  | 4.2<br>7.3<br>5.9<br>4.5<br>4.3<br>-3.5<br>.1<br>.6<br>4.1<br>3.3 | 81.8<br>88.8<br>94.7<br>99.7<br>104.3<br>99.9<br>100.0<br>100.5<br>105.4<br>109.6 | 72.4<br>81.2<br>89.8<br>97.6<br>105.3<br>100.2<br>100.0<br>102.3<br>109.8<br>117.0 | 96.1<br>99.6<br>101.1<br>101.8<br>102.4<br>99.0<br>100.0<br>98.9<br>101.0<br>101.8 | 90.2<br>97.7<br>104.1<br>107.4<br>109.5<br>103.1<br>100.0<br>97.0<br>98.8<br>101.9 | 106.2<br>108.0<br>106.4<br>101.2<br>103.5<br>104.5<br>100.0<br>99.8<br>99.5<br>97.4 | 89.7<br>89.7<br>92.0<br>94.7<br>97.4<br>97.0<br>100.0<br>102.0<br>103.1<br>105.8 | 83.0<br>83.9<br>82.7<br>81.9<br>81.8<br>76.3<br>75.1<br>75.7<br>78.6<br>80.0 | 81.8<br>83.0<br>81.7<br>80.8<br>80.3<br>74.1<br>73.3<br>73.7<br>77.1<br>78.9 |
|                                                              | Apr                                                                          | 107.2<br>107.4<br>108.3<br>108.3<br>108.6<br>107.2<br>108.4<br>109.4<br>110.4     | -0.1<br>.2<br>.8<br>0<br>.3<br>-1.3<br>1.1<br>.9 | 3.1<br>2.4<br>3.7<br>3.1<br>3.1<br>2.0<br>2.4<br>3.2<br>3.5       | 108.3<br>108.7<br>109.0<br>109.1<br>109.5<br>108.9<br>110.9<br>111.7<br>112.2     | 114.3<br>115.0<br>115.5<br>115.9<br>117.3<br>117.5<br>120.7<br>121.2<br>121.4      | 101.9<br>101.9<br>102.1<br>102.1<br>101.5<br>100.1<br>102.0<br>102.7               | 102.5<br>103.2<br>102.0<br>101.0<br>100.9<br>100.4<br>101.4<br>101.1<br>102.3      | 100.5<br>99.8<br>100.8<br>99.8<br>99.2<br>90.3<br>89.1<br>93.1<br>95.5              | 103.1<br>102.9<br>108.3<br>108.1<br>108.4<br>108.1<br>105.9<br>104.8             | 79.7<br>79.8<br>80.3<br>80.2<br>80.3<br>79.1<br>79.9<br>80.5<br>81.1         | 78.4<br>78.6<br>78.7<br>78.6<br>78.8<br>78.2<br>79.4<br>79.9<br>80.1         |
|                                                              | Jan <sup>r</sup><br>Feb <sup>r</sup><br>Mar <sup>r</sup><br>Apr <sup>p</sup> | 110.3<br>110.8<br>111.4<br>112.3                                                  | 1<br>.4<br>.6<br>.8                              | 3.2<br>3.2<br>3.8<br>4.7                                          | 113.1<br>112.8<br>113.4<br>114.3                                                  | 122.3<br>122.5<br>123.1<br>124.3                                                   | 103.7<br>103.1<br>103.6<br>104.1                                                   | 102.0<br>100.4<br>101.5<br>103.0                                                   | 97.7<br>98.4<br>99.3<br>100.2                                                       | 98.3<br>104.1<br>104.8<br>105.7                                                  | 80.9<br>81.1<br>81.4<br>81.9                                                 | 80.5<br>80.2<br>80.4<br>80.8                                                 |