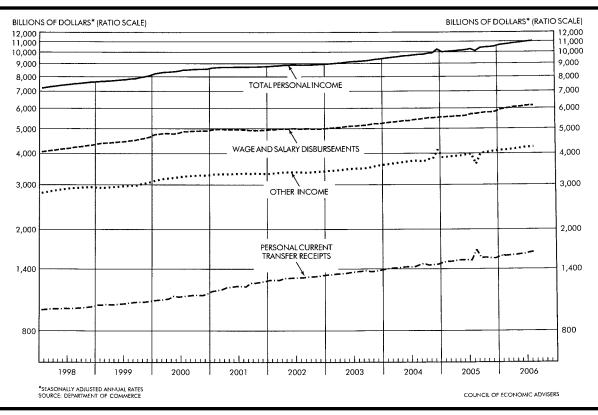

## SOURCES OF PERSONAL INCOME

Personal income rose \$38.4 billion (annual rate) in August following an increase of \$57.2 billion in July. Wages and salaries rose \$5.4 billion in August following an increase of \$33.8 billion in July.

|                                                                                                                                                                                                                                                                                                              |                                                                                                                                                                                                                                     | Compensation of employees, received                                                                                                                                                                                                                                                                                                                                                                                                                                                                                                                                                                                                                                                                                                                                                                                                                                                                                                                                                                                                                                                                                                                                                                                                                                                                                                                                                                                                                                                                                                                                                                                                                                                                                                                                                                                                                                                                                                                                                                                                                                                                                                                                                                                                                                                                                                                                          |                                                                                                                                                                                                                                                            | Proprietors' income <sup>1</sup>                                                                                                                                                               |                                                                                                                                                                  |                                                                                                                                                                                     | Personal income receipts on assets                                                                                                                                          |                                                                                                                                                                                                                                               |                                                                                                                                                                                   |                                                                                                                                                                                     |                                                                                                                                                                                                                                          |                                                                                                                                                                                        |
|--------------------------------------------------------------------------------------------------------------------------------------------------------------------------------------------------------------------------------------------------------------------------------------------------------------|-------------------------------------------------------------------------------------------------------------------------------------------------------------------------------------------------------------------------------------|------------------------------------------------------------------------------------------------------------------------------------------------------------------------------------------------------------------------------------------------------------------------------------------------------------------------------------------------------------------------------------------------------------------------------------------------------------------------------------------------------------------------------------------------------------------------------------------------------------------------------------------------------------------------------------------------------------------------------------------------------------------------------------------------------------------------------------------------------------------------------------------------------------------------------------------------------------------------------------------------------------------------------------------------------------------------------------------------------------------------------------------------------------------------------------------------------------------------------------------------------------------------------------------------------------------------------------------------------------------------------------------------------------------------------------------------------------------------------------------------------------------------------------------------------------------------------------------------------------------------------------------------------------------------------------------------------------------------------------------------------------------------------------------------------------------------------------------------------------------------------------------------------------------------------------------------------------------------------------------------------------------------------------------------------------------------------------------------------------------------------------------------------------------------------------------------------------------------------------------------------------------------------------------------------------------------------------------------------------------------------|------------------------------------------------------------------------------------------------------------------------------------------------------------------------------------------------------------------------------------------------------------|------------------------------------------------------------------------------------------------------------------------------------------------------------------------------------------------|------------------------------------------------------------------------------------------------------------------------------------------------------------------|-------------------------------------------------------------------------------------------------------------------------------------------------------------------------------------|-----------------------------------------------------------------------------------------------------------------------------------------------------------------------------|-----------------------------------------------------------------------------------------------------------------------------------------------------------------------------------------------------------------------------------------------|-----------------------------------------------------------------------------------------------------------------------------------------------------------------------------------|-------------------------------------------------------------------------------------------------------------------------------------------------------------------------------------|------------------------------------------------------------------------------------------------------------------------------------------------------------------------------------------------------------------------------------------|----------------------------------------------------------------------------------------------------------------------------------------------------------------------------------------|
| Period                                                                                                                                                                                                                                                                                                       | Total<br>personal<br>income                                                                                                                                                                                                         | Total                                                                                                                                                                                                                                                                                                                                                                                                                                                                                                                                                                                                                                                                                                                                                                                                                                                                                                                                                                                                                                                                                                                                                                                                                                                                                                                                                                                                                                                                                                                                                                                                                                                                                                                                                                                                                                                                                                                                                                                                                                                                                                                                                                                                                                                                                                                                                                        | Wage and<br>salary<br>disburse-<br>ments                                                                                                                                                                                                                   | Supple-<br>ments to<br>wages<br>and<br>sala-<br>ries                                                                                                                                           | Farm                                                                                                                                                             | Nonfarm                                                                                                                                                                             | Rental<br>income<br>of<br>persons <sup>2</sup> Total                                                                                                                        | Total                                                                                                                                                                                                                                         | Personal<br>interest<br>income                                                                                                                                                    | Personal<br>dividend<br>income                                                                                                                                                      | Personal<br>current<br>transfer<br>receipts <sup>3</sup>                                                                                                                                                                                 | Less: Con-<br>tributions<br>for govern-<br>ment social<br>insurance                                                                                                                    |
| 1996           1997           1998           1999           2000           2001           2002           2003           2004           2005           2005           2005           Sept           Oct           Nov           Dec           2006:           Jan           Feb           Mar           Apr r | $\begin{array}{c} 6,520.6\\ 6,915.1\\ 7,423.0\\ 7,802.4\\ 8,429.7\\ 8,724.1\\ 8,881.9\\ 9,163.6\\ 9,731.4\\ 10,239.2\\ 10,103.5\\ 10,396.1\\ 10,452.6\\ 10,472.4\\ 10,526.1\\ 10,664.9\\ 10,721.9\\ 10,777.4\\ 10,852.4\end{array}$ | $\begin{array}{c} 4,386.9\\ 4,664.6\\ 5,020.1\\ 5,352.0\\ 5,782.7\\ 5,942.1\\ 6,091.2\\ 6,310.4\\ 6,665.3\\ 7,030.3\\ 7,030.3\\ 7,030.3\\ 7,030.3\\ 7,030.3\\ 7,030.3\\ 7,030.3\\ 7,030.3\\ 7,030.3\\ 7,030.3\\ 7,030.3\\ 7,030.3\\ 7,030.3\\ 7,030.3\\ 7,030.3\\ 7,030.3\\ 7,030.3\\ 7,030.3\\ 7,030.3\\ 7,030.3\\ 7,030.3\\ 7,030.3\\ 7,030.3\\ 7,030.3\\ 7,030.3\\ 7,030.3\\ 7,030.3\\ 7,030.3\\ 7,030.3\\ 7,030.3\\ 7,030.3\\ 7,030.3\\ 7,030.3\\ 7,030.3\\ 7,030.3\\ 7,030.3\\ 7,030.3\\ 7,030.3\\ 7,030.3\\ 7,030.3\\ 7,030.3\\ 7,030.3\\ 7,030.3\\ 7,030.3\\ 7,030.3\\ 7,030.3\\ 7,030.3\\ 7,030.3\\ 7,030.3\\ 7,030.3\\ 7,030.3\\ 7,030.3\\ 7,030.3\\ 7,030.3\\ 7,030.3\\ 7,030.3\\ 7,030.3\\ 7,030.3\\ 7,030.3\\ 7,030.3\\ 7,030.3\\ 7,030.3\\ 7,030.3\\ 7,030.3\\ 7,030.3\\ 7,030.3\\ 7,030.3\\ 7,030.3\\ 7,030.3\\ 7,030.3\\ 7,030.3\\ 7,030.3\\ 7,030.3\\ 7,030.3\\ 7,030.3\\ 7,030.3\\ 7,030.3\\ 7,030.3\\ 7,030.3\\ 7,030.3\\ 7,030.3\\ 7,030.3\\ 7,030.3\\ 7,030.3\\ 7,030.3\\ 7,030.3\\ 7,030.3\\ 7,030.3\\ 7,030.3\\ 7,030.3\\ 7,030.3\\ 7,030.3\\ 7,030.3\\ 7,030.3\\ 7,030.3\\ 7,030.3\\ 7,030.3\\ 7,030.3\\ 7,030.3\\ 7,030.3\\ 7,030.3\\ 7,030.3\\ 7,030.3\\ 7,030.3\\ 7,030.3\\ 7,030.3\\ 7,030.3\\ 7,030.3\\ 7,030.3\\ 7,030.3\\ 7,030.3\\ 7,030.3\\ 7,030.3\\ 7,030.3\\ 7,030.3\\ 7,030.3\\ 7,030.3\\ 7,030.3\\ 7,030.3\\ 7,030.3\\ 7,030.3\\ 7,030.3\\ 7,030.3\\ 7,030.3\\ 7,030.3\\ 7,030.3\\ 7,030.3\\ 7,030.3\\ 7,030.3\\ 7,030.3\\ 7,030.3\\ 7,030.3\\ 7,030.3\\ 7,030.3\\ 7,030.3\\ 7,030.3\\ 7,030.3\\ 7,030.3\\ 7,030.3\\ 7,030.3\\ 7,030.3\\ 7,030.3\\ 7,030.3\\ 7,030.3\\ 7,030.3\\ 7,030.3\\ 7,030.3\\ 7,030.3\\ 7,030.3\\ 7,030.3\\ 7,030.3\\ 7,030.3\\ 7,030.3\\ 7,030.3\\ 7,030.3\\ 7,030.3\\ 7,030.3\\ 7,030.3\\ 7,030.3\\ 7,030.3\\ 7,030.3\\ 7,000.3\\ 7,000.3\\ 7,000.3\\ 7,000.3\\ 7,000.3\\ 7,000.3\\ 7,000.3\\ 7,000.3\\ 7,000.3\\ 7,000.3\\ 7,000.3\\ 7,000.3\\ 7,000.3\\ 7,000.3\\ 7,000.3\\ 7,000.3\\ 7,000.3\\ 7,000.3\\ 7,000.3\\ 7,000.3\\ 7,000.3\\ 7,000.3\\ 7,000.3\\ 7,000.3\\ 7,000.3\\ 7,000.3\\ 7,000.3\\ 7,000.3\\ 7,000.3\\ 7,000.3\\ 7,000.3\\ 7,000.3\\ 7,000.3\\ 7,000.3\\ 7,000.3\\ 7,000.3\\ 7,000.3\\ 7,000.3\\ 7,000.3\\ 7,000.3\\ 7,000.3\\ 7,000.3\\ 7,000.3\\ 7,000.3\\ 7,000.3\\ 7,000.3\\ 7,000.3\\ 7,000.3\\ 7,000.3\\ 7,000.3\\ 7,000.3\\ 7,000.3\\ 7,000.3\\ 7,000.3\\ 7,000.3\\ 7,000.3\\ 7,000$ | $\begin{array}{c} 3,619.6\\ 3,877.6\\ 4,183.4\\ 4,466.3\\ 4,829.2\\ 4,942.8\\ 4,980.9\\ 5,112.7\\ 5,392.1\\ 5,664.8\\ 5,709.8\\ 5,742.7\\ 5,777.3\\ 5,777.3\\ 5,777.5\\ 5,807.2\\ 5,919.8\\ 5,976.6\\ 6,013.8\\ 5,976.6\\ 6,013.8\\ 6,066.5\\ \end{array}$ | $\begin{array}{c} 767.3\\787.0\\836.7\\9953.4\\999.3\\1,110.3\\1,197.7\\1,273.2\\1,365.5\\1,378.0\\1,386.0\\1,392.2\\1,396.5\\1,403.4\\1,422.7\\1,430.7\\1,430.7\\1,437.4\\1,446.8\end{array}$ | $\begin{array}{c} 37.3\\ 34.2\\ 29.4\\ 28.6\\ 22.7\\ 19.7\\ 10.6\\ 29.2\\ 36.2\\ 30.2\\ 28.3\\ 30.3\\ 29.2\\ 28.7\\ 28.1\\ 24.6\\ 23.9\\ 23.2\\ 20.5\end{array}$ | $\begin{array}{c} 505.9\\ 541.8\\ 598.4\\ 649.7\\ 705.7\\ 752.2\\ 757.8\\ 782.1\\ 874.9\\ 940.4\\ 897.2\\ 964.2\\ 964.3\\ 966.7\\ 973.2\\ 984.8\\ 989.3\\ 989.8\\ 989.6\end{array}$ | $\begin{array}{c} 131.5\\ 128.8\\ 137.5\\ 147.3\\ 150.3\\ 167.4\\ 152.9\\ 133.0\\ 127.0\\ 72.8\\ -213.1\\ 82.3\\ 80.1\\ 83.9\\ 80.5\\ 78.0\\ 75.9\\ 76.4\\ 74.2\end{array}$ | $\begin{array}{c} 1,089.2\\ 1,181.7\\ 1,283.2\\ 1,264.2\\ 1,387.0\\ 1,380.0\\ 1,333.2\\ 1,336.6\\ 1,427.9\\ 1,519.4\\ 1,532.7\\ 1,541.8\\ 1,561.3\\ 1,580.3\\ 1,599.1\\ 1,560.8\\ 1,602.1\\ 1,600.8\\ 1,602.1\\ 1,603.9\\ 1,625.4\end{array}$ | $\begin{array}{c} 793.0\\ 848.7\\ 933.2\\ 928.6\\ 1,011.0\\ 1,011.0\\ 936.1\\ 890.8\\ 945.0\\ 951.2\\ 954.8\\ 968.5\\ 981.8\\ 994.9\\ 992.0\\ 989.1\\ 986.2\\ 1,002.7\end{array}$ | $\begin{array}{c} 296.2\\ 333.0\\ 349.9\\ 335.6\\ 376.1\\ 369.0\\ 397.2\\ 422.6\\ 537.1\\ 574.4\\ 581.6\\ 587.0\\ 592.8\\ 598.5\\ 604.2\\ 608.8\\ 613.0\\ 617.8\\ 622.7\end{array}$ | $\begin{array}{r} 925.0\\ 951.2\\ 978.6\\ 1,022.1\\ 1,084.0\\ 1,193.9\\ 1,286.2\\ 1,351.0\\ 1,426.5\\ 1,526.6\\ 1,658.5\\ 1,541.1\\ 1,546.1\\ 1,547.3\\ 1,536.0\\ 1,566.3\\ 1,568.7\\ 1,576.3\\ 1,568.7\\ 1,576.3\\ 1,580.2 \end{array}$ | $\begin{array}{c} 555.2\\ 587.2\\ 624.2\\ 661.4\\ 702.7\\ 731.1\\ 750.0\\ 778.6\\ 826.4\\ 880.6\\ 887.8\\ 897.8\\ 897.8\\ 897.5\\ 901.5\\ 929.3\\ 937.8\\ 943.0\\ 950.7\\ \end{array}$ |
| $\begin{array}{c} \operatorname{May}^{r} & \ldots \\ \operatorname{June}^{r} & \ldots \\ \operatorname{July}^{r} & \ldots \\ \operatorname{Aug}^{p} & \ldots \end{array}$                                                                                                                                    | $\begin{array}{c} 10,894.2 \\ 10,956.3 \\ 11,013.5 \\ 11,051.9 \end{array}$                                                                                                                                                         | $\begin{array}{c} 7,520.5 \\ 7,565.9 \\ 7,607.6 \\ 7,617.6 \end{array}$                                                                                                                                                                                                                                                                                                                                                                                                                                                                                                                                                                                                                                                                                                                                                                                                                                                                                                                                                                                                                                                                                                                                                                                                                                                                                                                                                                                                                                                                                                                                                                                                                                                                                                                                                                                                                                                                                                                                                                                                                                                                                                                                                                                                                                                                                                      | 6,069.4<br>6,107.8<br>6,141.6<br>6,147.0                                                                                                                                                                                                                   | 1,451.1<br>1,458.0<br>1,466.0<br>1,470.6                                                                                                                                                       | $     \begin{array}{r}       17.5 \\       14.6 \\       16.1 \\       19.7     \end{array} $                                                                    | 997.3<br>996.1<br>990.8<br>992.4                                                                                                                                                    | $71.8 \\ 68.2 \\ 71.6 \\ 74.7$                                                                                                                                              | $1,647.3 \\ 1,670.2 \\ 1,674.4 \\ 1,679.0$                                                                                                                                                                                                    | $\begin{array}{c} 1,019.2\\ 1,035.6\\ 1,033.4\\ 1,031.3\end{array}$                                                                                                               | $628.2 \\ 634.6 \\ 641.0 \\ 647.7$                                                                                                                                                  | 1,591.1<br>1,597.8<br>1,614.7<br>1,630.8                                                                                                                                                                                                 | 951.4<br>956.5<br>961.6<br>962.2                                                                                                                                                       |