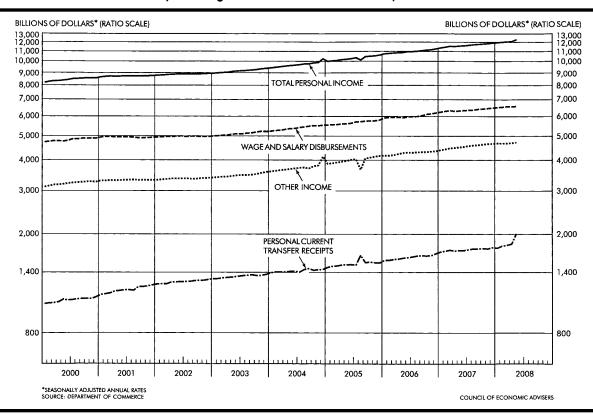

## SOURCES OF PERSONAL INCOME

Personal income rose \$225.7 billion (annual rate) in May following an increase of \$33.5 billion in April. Wages and salaries rose \$19.7 billion in May following a decrease of \$5.7 billion in April.

 $[{\bf Billions\ of\ dollars;\ monthly\ data\ at\ seasonally\ adjusted\ annual\ rates}]$ 

|                                          |                                                                                                                                                                                                   | Compensation of employees, received                                                                                                                                          |                                                                                                                                                                   |                                                                                                                                                                                 | Proprietors' income <sup>1</sup>                                                                                                     |                                                                                                                                                   |                                                                                                                                     | Personal income receipts on assets                                                                                                                                           |                                                                                                                                                         |                                                                                                                                              |                                                                                                                                                                            |                                                                                                                            |
|------------------------------------------|---------------------------------------------------------------------------------------------------------------------------------------------------------------------------------------------------|------------------------------------------------------------------------------------------------------------------------------------------------------------------------------|-------------------------------------------------------------------------------------------------------------------------------------------------------------------|---------------------------------------------------------------------------------------------------------------------------------------------------------------------------------|--------------------------------------------------------------------------------------------------------------------------------------|---------------------------------------------------------------------------------------------------------------------------------------------------|-------------------------------------------------------------------------------------------------------------------------------------|------------------------------------------------------------------------------------------------------------------------------------------------------------------------------|---------------------------------------------------------------------------------------------------------------------------------------------------------|----------------------------------------------------------------------------------------------------------------------------------------------|----------------------------------------------------------------------------------------------------------------------------------------------------------------------------|----------------------------------------------------------------------------------------------------------------------------|
| Period                                   | Total<br>personal<br>income                                                                                                                                                                       | Total                                                                                                                                                                        | Wage and<br>salary<br>disburse-<br>ments                                                                                                                          | Supple-<br>ments to<br>wages<br>and<br>sala-<br>ries                                                                                                                            | Farm                                                                                                                                 | Nonfarm                                                                                                                                           | Rental<br>income<br>of<br>persons <sup>2</sup>                                                                                      | Total                                                                                                                                                                        | Personal<br>interest<br>income                                                                                                                          | Personal<br>dividend<br>income                                                                                                               | Personal<br>current<br>transfer<br>receipts <sup>3</sup>                                                                                                                   | Less: Contributions<br>for government social<br>insurance                                                                  |
| 1998                                     | 7,423.0<br>7,802.4<br>8,429.7<br>8,724.1<br>8,881.9<br>9,163.6<br>9,727.2<br>10,301.1<br>10,983.4<br>11,665.6<br>11,575.7<br>11,626.5<br>11,785.9<br>11,785.9<br>11,785.5<br>11,831.4<br>11,875.8 | 5,020.1<br>5,352.0<br>5,782.7<br>5,942.1<br>6,091.2<br>6,310.4<br>6,671.4<br>7,024.6<br>7,440.8<br>7,858.6<br>7,796.8<br>7,832.3<br>7,853.7<br>7,876.4<br>7,918.1<br>7,946.3 | 4,183.4<br>4,466.3<br>4,829.2<br>4,942.8<br>4,980.9<br>5,112.7<br>5,394.5<br>5,667.9<br>6,018.2<br>6,366.1<br>6,314.1<br>6,344.2<br>6,358.6<br>6,470.0<br>6,470.0 | 836.7<br>885.7<br>953.4<br>999.3<br>1,110.3<br>1,197.7<br>1,276.9<br>1,356.8<br>1,422.6<br>1,492.5<br>1,482.6<br>1,485.1<br>1,495.1<br>1,495.1<br>1,505.2<br>1,511.1<br>1,516.8 | 29.4<br>28.6<br>22.7<br>19.7<br>10.6<br>29.2<br>37.3<br>30.8<br>19.4<br>36.2<br>33.1<br>34.4<br>36.2<br>38.7<br>41.0<br>42.1<br>43.7 | 598.4<br>649.7<br>705.7<br>752.2<br>757.8<br>782.1<br>874.3<br>939.1<br>1,006.4<br>1,006.1<br>1,006.7<br>1,015.1<br>1,002.9<br>1,008.5<br>1,016.1 | 137.5<br>147.3<br>150.3<br>167.4<br>152.9<br>133.0<br>118.4<br>42.9<br>54.5<br>65.4<br>61.6<br>66.5<br>66.9<br>68.3<br>70.1<br>77.8 | 1,283.2<br>1,264.2<br>1,387.0<br>1,380.0<br>1,333.2<br>1,336.6<br>1,432.1<br>1,617.8<br>1,796.5<br>1,947.2<br>1,930.1<br>1,941.5<br>1,959.0<br>1,976.3<br>1,993.2<br>1,999.9 | 933.2<br>928.6<br>1,011.0<br>1,011.0<br>936.1<br>914.1<br>895.1<br>1,008.2<br>1,154.7<br>1,148.4<br>1,151.8<br>1,161.5<br>1,171.1<br>1,180.8<br>1,177.0 | 349.9<br>335.6<br>376.1<br>369.0<br>397.2<br>422.6<br>537.0<br>598.9<br>696.3<br>792.5<br>781.7<br>789.7<br>797.5<br>805.1<br>812.4<br>819.5 | 978.6<br>1,022.1<br>1,084.0<br>1,193.9<br>1,286.2<br>1,351.0<br>1,422.5<br>1,520.7<br>1,612.5<br>1,731.7<br>1,719.7<br>1,720.4<br>1,733.2<br>1,746.6<br>1,747.1<br>1,754.0 | 624.2<br>661.4<br>702.7<br>731.1<br>750.0<br>778.6<br>828.8<br>874.8<br>927.6<br>979.9<br>971.6<br>982.3<br>986.9<br>989.9 |
| Dec  2008: Jan r Feb r Mar r Apr r May p | 11,935.6<br>11,961.1<br>12,017.2<br>12,058.1<br>12,091.6<br>12,317.3                                                                                                                              | 8,022.1<br>8,069.0<br>8,098.8<br>8,134.2<br>8,132.9<br>8,156.8                                                                                                               | 6,500.0<br>6,534.4<br>6,558.3<br>6,587.9<br>6,582.2<br>6,601.9                                                                                                    | 1,522.1<br>1,534.6<br>1,540.5<br>1,546.3<br>1,550.6<br>1,554.9                                                                                                                  | 45.7<br>41.4<br>37.9<br>32.7<br>34.8<br>37.8                                                                                         | 1,011.7<br>1,021.1<br>1,017.2<br>1,017.3<br>1,019.5<br>1,022.9                                                                                    | 81.6<br>81.3<br>80.8<br>80.7<br>90.5<br>100.5                                                                                       | 2,003.1<br>2,003.3<br>2,004.5<br>2,005.3<br>2,005.9<br>2,006.9                                                                                                               | 1,169.4<br>1,165.3<br>1,161.1<br>1,156.9<br>1,153.1<br>1,149.2                                                                                          | 833.7<br>838.1<br>843.4<br>848.4<br>852.8<br>857.6                                                                                           | 1,769.5<br>1,757.5<br>1,793.6<br>1,807.4<br>1,826.7<br>2,013.5                                                                                                             | 998.2<br>1,012.5<br>1,015.7<br>1,019.5<br>1,018.6<br>1,021.0                                                               |