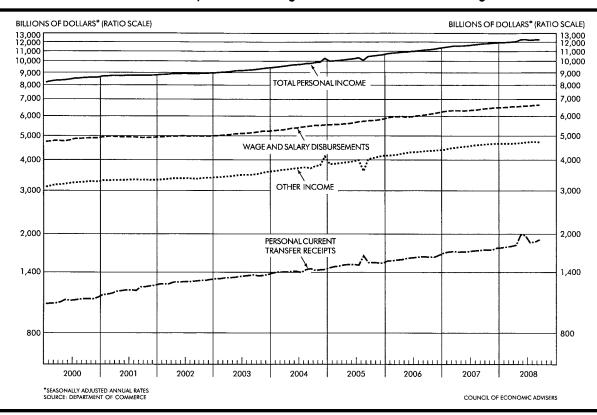

## SOURCES OF PERSONAL INCOME

Personal income rose \$24.5 billion (annual rate) in September following an increase of \$44.8 billion in August. Wages and salaries rose \$4.2 billion in September following an increase of \$28.7 billion in August.